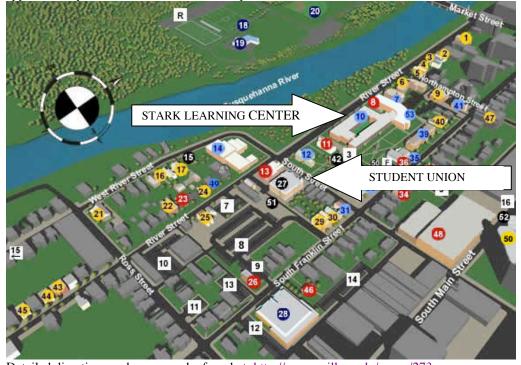

**DIRECTIONS TO WILKES UNIVERSITY:** Take I-81 to Route 309 North (Exit 170B, Old Exit 47B). Follow Route 309 North to Exit 3 (Plains/River Street) and make a left onto River Street at the traffic light at the bottom of the exit ramp. Immediately after turning left onto River Street you will encounter the first of 9 traffic lights. The Stark Learning Center (designated with an arrow on the campus map below) is on River St. approximately mid-block between Northampton and South Streets.

Detailed directions and maps can be found at: <a href="http://www.wilkes.edu/pages/273.asp">http://www.wilkes.edu/pages/273.asp</a>. \*\*\*\*\*\*\*\*\*\*\*\*\*\*\*\*\*\*\*\*\*\*\*\*\*

http://departments.kings.edu/SusquehannaValleyACS Section Web Page: